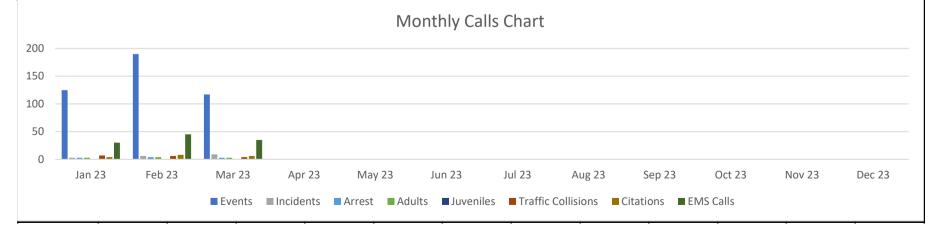

## ALLEGHENY VALLEY REGIONAL POLICE DEPARTMENT

| Month:                | Jan 23       | Feb 23          | Mar 23          | 14 r 23 | May 23 | 14 n 23 | Jul 23 | 14 g 23 | Sep 23 | 14 t 23 | Nov 23 | 14 c 23 |
|-----------------------|--------------|-----------------|-----------------|---------|--------|---------|--------|---------|--------|---------|--------|---------|
| Events                | <b>⇒</b> 125 | ♠ 190           | <b>4</b> 117    |         |        |         |        |         |        |         |        |         |
| Incidents             | <b>⇒</b> 3   | ♠ 6             | <b>1</b> 9      |         |        |         |        |         |        |         |        |         |
| Arrest                | <b>⇒</b> 3   | <b>1</b> 4      | <b>J</b> 3      |         |        |         |        |         |        |         |        |         |
| Adult                 | ⇒ 3          | <b>1</b> 4      | <b>J</b> 3      |         |        |         |        |         |        |         |        |         |
| Juvenile              | ⇒ 0          | $\Rightarrow$ 0 | $\Rightarrow$ 0 |         |        |         |        |         |        |         |        |         |
| Traffic<br>Collisions | <b>⇒</b> 7   | <b>4</b> 6      | <b>4</b> 4      |         |        |         |        |         |        |         |        |         |
| Citations             | → 4          | <b>⊕</b> 8      | <b>4</b> 6      |         |        |         |        |         |        |         |        |         |
| EMS                   | <b>⇒</b> 30  | <b>4</b> 5      | <b>4</b> 35     |         |        |         |        |         |        |         |        |         |
| Total Per<br>Month    | 125          | 190             | 117             | 0       | 0      | 0       | 0      | 0       | 0      | 0       | 0      | 0       |