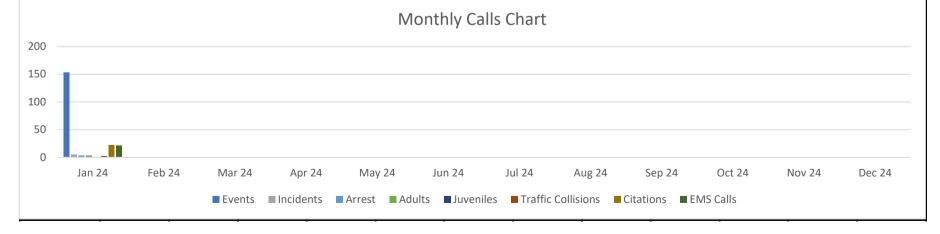

|        |        |        |        |        |        |        |        |        |        |        |
| Juvenile              | → 0         |        |        |        |        |        |        |        |        |        |        |        |
| Traffic<br>Collisions | <b>⇒</b> 2  |        |        |        |        |        |        |        |        |        |        |        |
| Citations             | <b>⇒</b> 22 |        |        |        |        |        |        |        |        |        |        |        |
| EMS                   | <b>⇒</b> 21 |        |        |        |        |        |        |        |        |        |        |        |
| Total Per<br>Month    | 153         | 0      | 0      | 0      | 0      | 0      | 0      | 0      | 0      | 0      | 0      | 0      |