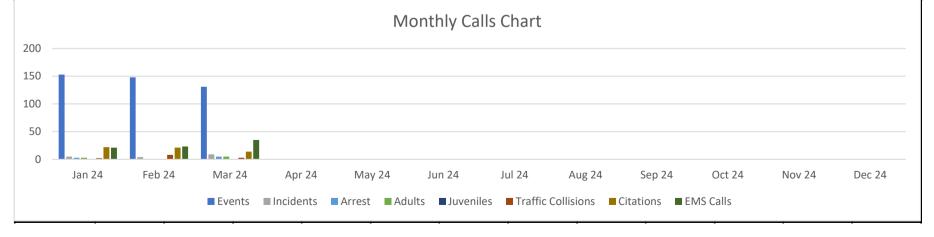

## ALLEGHENY VALLEY REGIONAL

## **POLICE DEPARTMENT**

| Month:                | Jan 24       | Feb 24       | Mar 24          | Apr 24 | May 24 | Jun 24 | Jul 24 | Aug 24 | Sep 24 | Oct 24 | Nov 24 | Dec 24 |
|-----------------------|--------------|--------------|-----------------|--------|--------|--------|--------|--------|--------|--------|--------|--------|
| Events                | <b>⇒</b> 153 | <b>4</b> 148 | <b>131</b>      |        |        |        |        |        |        |        |        |        |
| Incidents             | <b>⇒</b> 5   | <b>4</b> 4   | <b>1</b> 9      |        |        |        |        |        |        |        |        |        |
| Arrest                | ⇒ 3          | <b>1</b> 0   | ♠ 5             |        |        |        |        |        |        |        |        |        |
| Adult                 | ⇒ 3          | <b>J</b> 0   | ♠ 5             |        |        |        |        |        |        |        |        |        |
| Juvenile              | → 0          | → 0          | $\Rightarrow$ 0 |        |        |        |        |        |        |        |        |        |
| Traffic<br>Collisions | <b>⇒</b> 2   | <b>⊕</b> 8   | <b>J</b> 3      |        |        |        |        |        |        |        |        |        |
| Citations             | <b>⇒</b> 22  | <b>4</b> 21  | <b>J</b> 14     |        |        |        |        |        |        |        |        |        |
| EMS                   | <b>⇒</b> 21  |              |                 |        |        |        |        |        |        |        |        |        |
| Total Per<br>Month    | 153          | 148          | 131             | 0      | 0      | 0      | 0      | 0      | 0      | 0      | 0      | 0      |